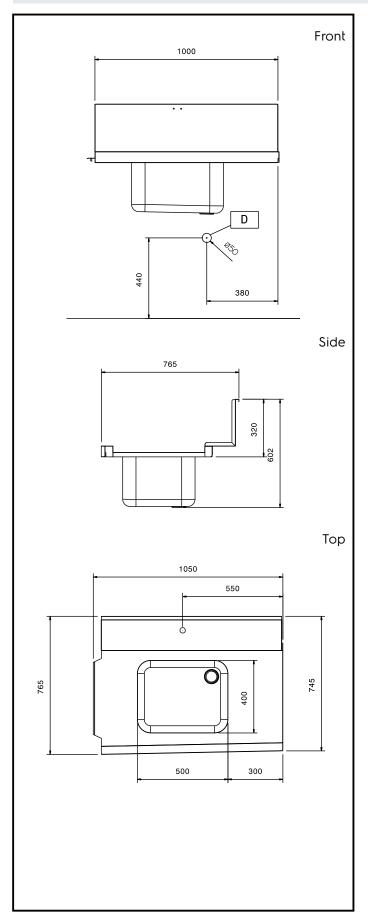

### **Key Information:**

External dimensions, Width:

865318 (BHHPIB10L)1050 mmExternal dimensions, Depth:765 mmExternal dimensions, Height:600 mmNet weight:8 kg

**Basin dimensions:** 500x400x300h

Feeding direction: from Left to Right